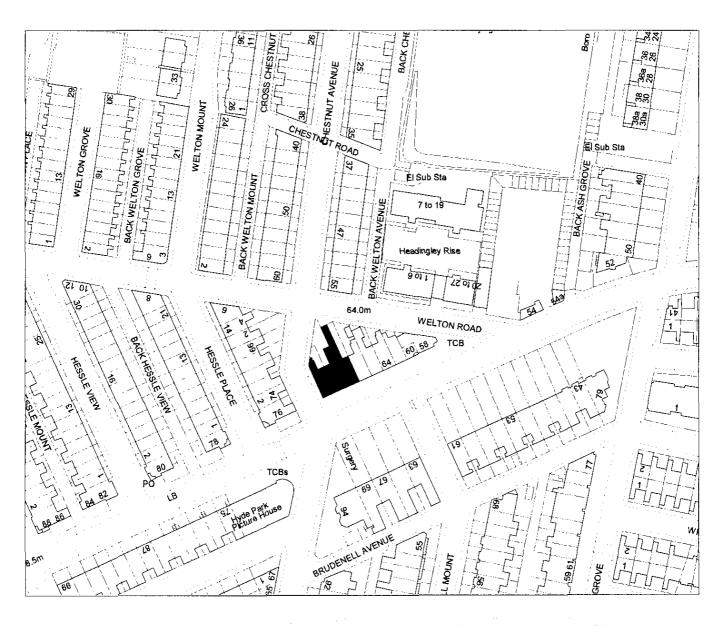

### PREM/02935

# Vickys General Store, 5 Garton Road, LS9 9NH

Km 0.02 0.04 0.06 0.08 0.1 0.12 0.14 0.16 0.18 0.1

This map is based upon the Ordnance Survey's Digital Data with the Permission of the Ordnance Survey on behalf of the Controller of Her Majesty's Stationary Office

© Unauthorised reproduction infringes Crown Copyright and may lead to prosecution or civil proceedings

| Date:  | 08 September 2010 |
|--------|-------------------|
| Scale: | 1:1250            |

Entertainment Licensing, Leeds City Council, Civic Hall, Leeds, LS1 1UR