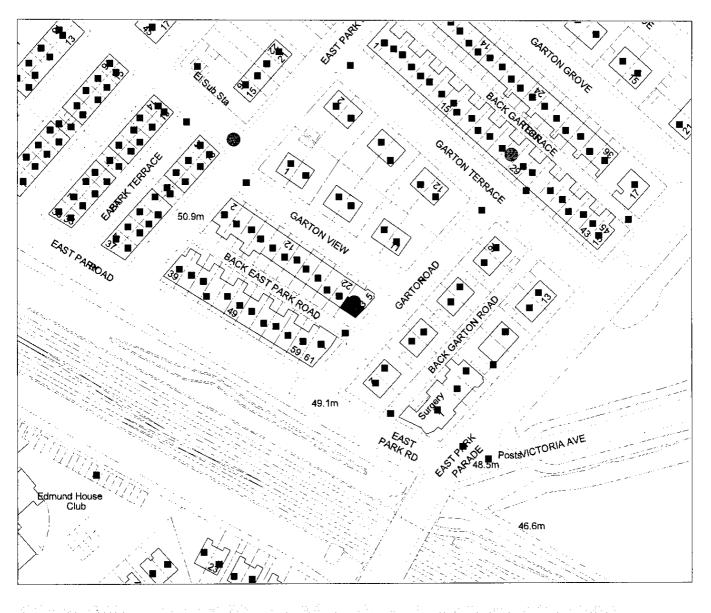

### 3.0 The Application

- 3.1 The applicants are Mrs Herjinder Kaur Syan and Mr Surinder Singh Syan. Who have applied as Individuals.
- 3.2 The location of the premises can be found on the map attached as Appendix A.
- 3.3 A copy of the application and operating schedule are attached as Appendix B to this report. For the assistance of members, the Operating Schedule shows:
- 3.4 Proposed licensable activities

# Vickys General Store, 5 Garton Road, LS9 9NH

Km 0.02 0.04 0.06 0.08 0.1 0.12 0.14 0.16 0.18 0.1

This map is based upon the Ordnance Survey's Digital Data with the Permission of the Ordnance Survey on behalf of the Controller of Her Majesty's Stationary Office

© Unauthorised reproduction infringes Crown Copyright and may lead to prosecution or civil proceedings

| Date:  | 08 September 2010 |
|--------|-------------------|
| Scale: | 1:1250            |

Entertainment Licensing, Leeds City Council, Civic Hall, Leeds, LS1 1UR